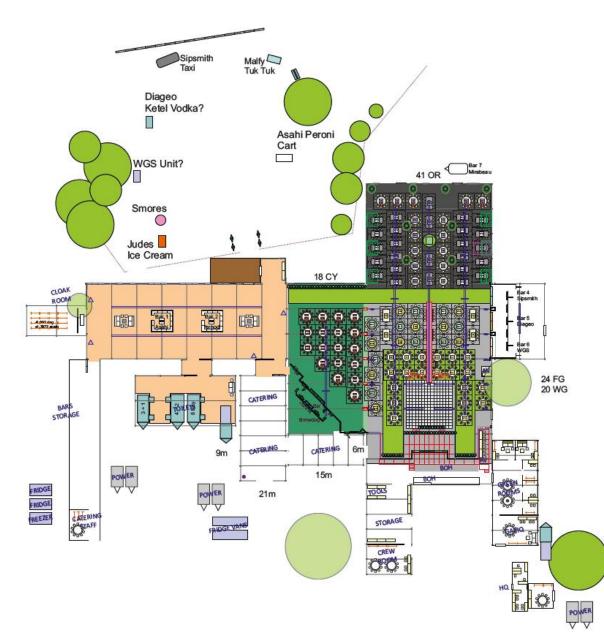

## WAITROSE

#### & PARTNERS

# GARDEN PARTY





### THURSDAY 19<sup>TH</sup> MAY 2022

















GroceryAid



### Floorplan

# PACKAGES

#### SPONSORSHIP

10 TICKETS NETWORKING DRINKS RECEPTION COMPLIMENTARY DRINKS PRIME TABLE POSITION CHAMPAGNE & WINE ON TABLE COMPANY LOGO INCLUDED IN EVENT MARKETING RECOGNITION IN EVENT PROGRAMME COMPANY BRANDING DISPLAYED ON EVENT SCREENS OPTIONAL PRODUCT PLACEMENT



### TABLE OF 10

10 TICKETS NETWORKING DRINKS RECEPTION COMPLIMENTARY DRINKS FEATURED IN EVENT PROGRAMME INDIVIDUAL TICKETS £1,000

TABLE OF 12 ALSO AVAILABLE

£10,000

### SMALL SUPPLIERS £7,500

#### 10 TICKETS

NETWORKING DRINKS RECEPTION

COMPLIMENTARY DRINKS

FEATURED IN EVENT PROGRAMME

INDIVIDUAL TICKETS £750

\*AVAILABLE IF YOU'RE A SMALLER ORGANISATION & TURNOVER IS LESS THAN £6.5 MILLION PER YEAR

# **BAR SPONSOR PACKAGES**

#### BAR PACKAGE 1 £10,000

Bar structure with branding All b